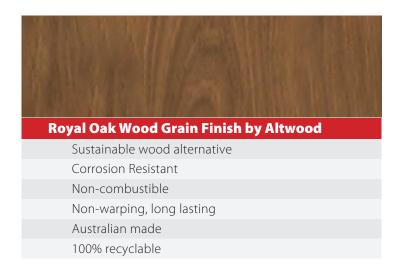

## **Finishing Options**

Choose from our selection of classic finishes to suit any aesthetic and environment.

| Ap | pliance White Powder Coat by Dulux                    |
|----|-------------------------------------------------------|
|    | Solid colour                                          |
|    | Advanced super durable polyester thermosetting powder |
|    | Extremely hard wearing                                |
|    | Suits general and moderate interior conditions        |
|    | and mild, severe and tropical exterior conditions     |