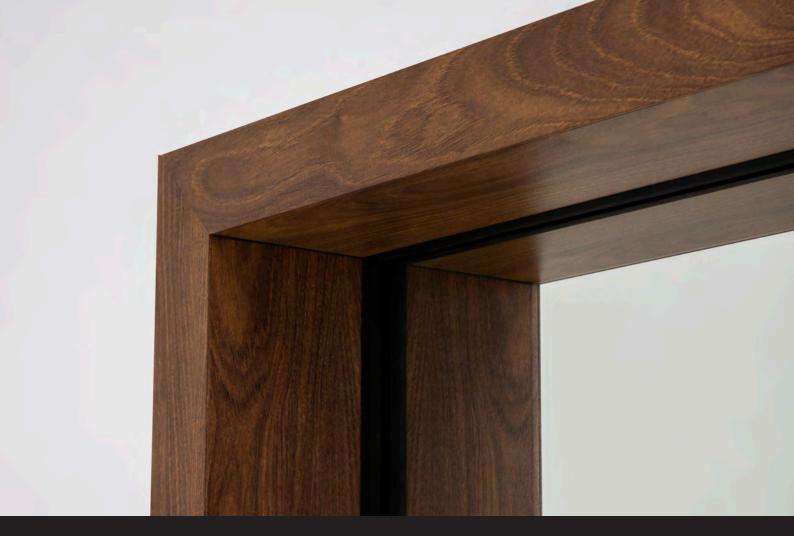

## **Frame and Fittings**

Engineered using the same signature Smartech aluminium frames as our garage doors, you can be assured that mirror panel is 6mm thick and affords our mirror range embodies the superior quality that underlies all Smartech products.

Internal stainless steel corner stake plates to hold the frame together. Sturdy and constructed to last, the frame is fastened with special mono bolt rivets that are designed to never come loose.

Held securely in place by double sided adhesive and neoprene rubber, the crystal clear reflection.