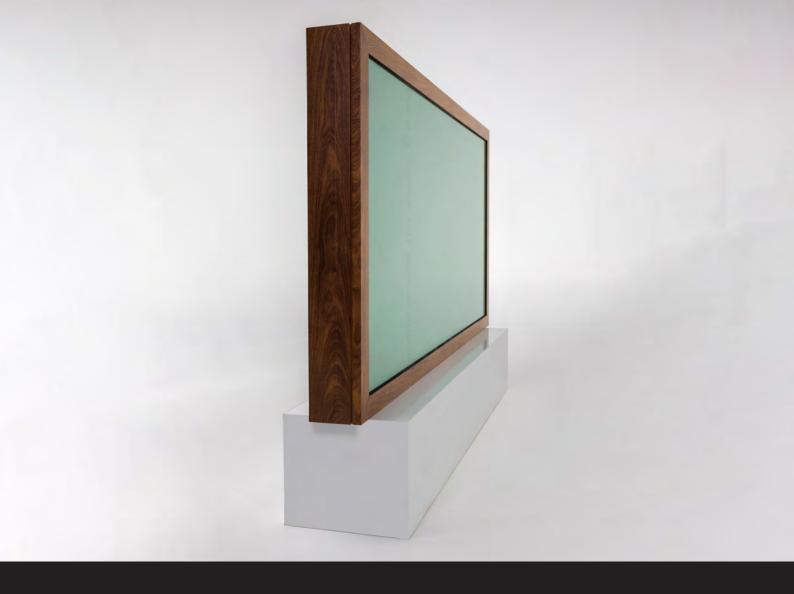

# Smartech Mirror Range

Minimal and contemporary, our design encompasses a sleek frame and gleaming glass that reflects light beautifully across the room. With a collection of classic neutral finishes to choose from, Smartech's mirror range elegantly complements any palette.

## **Frame and Fittings**

Engineered using the same signature Smartech aluminium frames as our garage doors, you can be assured that mirror panel is 6mm thick and affords our mirror range embodies the superior quality that underlies all Smartech products.

The system in the picture above: Smartech Arizona Mirror

Available at: