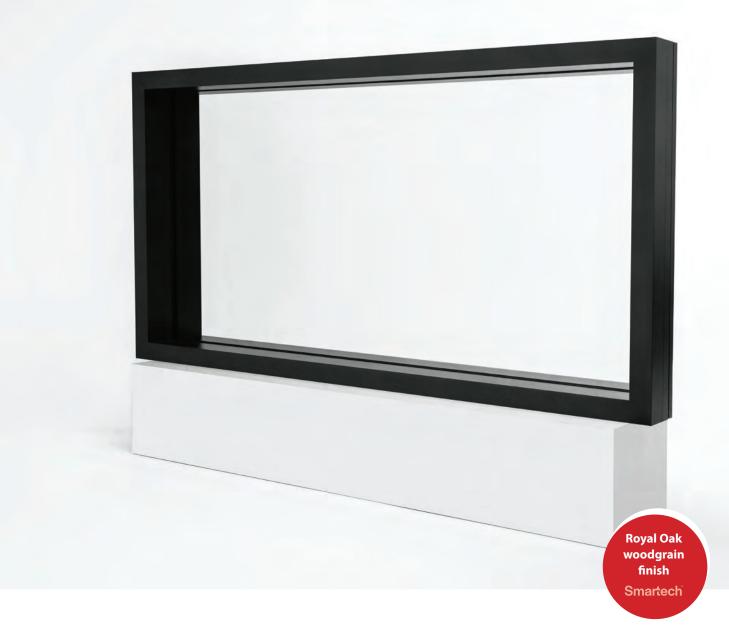

# Smartech Mirror Range

Minimal and contemporary, our design encompasses a sleek frame and gleaming glass that reflects light beautifully across the room. With a collection of classic neutral finishes to choose from, Smartech's mirror range elegantly complements any palette.

## **Finishing Options**

Choose from our selection of classic finishes to suit any aesthetic and environment.

| Ap | pliance White Powder Coat by Dulux                    |
|----|-------------------------------------------------------|
|    | Solid colour                                          |
|    | Advanced super durable polyester thermosetting powder |
|    | Extremely hard wearing                                |
|    | Suits general and moderate interior conditions        |
|    | and mild, severe and tropical exterior conditions     |