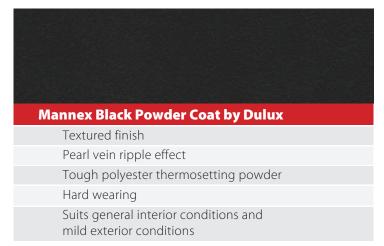

## **Finishing Options**

Choose from our selection of classic finishes to suit any aesthetic and environment.

| Ap | pliance White Powder Coat by Dulux                    |
|----|-------------------------------------------------------|
|    | Solid colour                                          |
|    | Advanced super durable polyester thermosetting powder |
|    | Extremely hard wearing                                |
|    | Suits general and moderate interior conditions        |
|    | and mild, severe and tropical exterior conditions     |