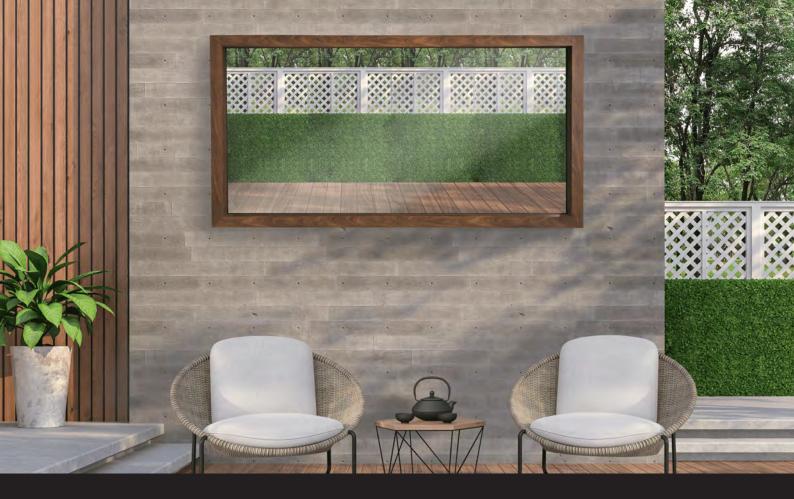

|
|--------------------------------|--------|--------|--------|--|--|
| Height                         | Width  | Depth* | Weight |  |  |
| 840mm                          | 1400mm | 120mm  | 33.5kg |  |  |
| 840mm                          | 1600mm | 120mm  | 38kg   |  |  |
| 840mm                          | 1800mm | 120mm  | 43kg   |  |  |
| 840mm                          | 2000mm | 120mm  | 47.5kg |  |  |
| 1600mm                         | 1400mm | 120mm  | 63kg   |  |  |
| 1600mm                         | 1600mm | 120mm  | 72kg   |  |  |
| 1600mm                         | 1800mm | 120mm  | 81.5kg |  |  |
| 1600mm                         | 2000mm | 120mm  | 90.5kg |  |  |

<sup>\*</sup>Please note that optional wall bracket accessory adds an additional 10mm to total depth of 130mm







## **Explore the Smartech Experience**

As we are in the business of the entire building envelope, there is a Smartech solution for almost any aperture you can imagine. To explore the entire collection please visit our website https://www.smartechdoorsystems.com.au or don't hesitate to call - our expert team would love to discuss and deliver your dream outcome.

We deliver all our premier mirrors daily to Melbourne, Sydney, Adelaide, Brisbane, Perth, Hobart, NT as well as regional Australia.

Please feel free to contact our Customer Service department on (03) 9747 9233 with any questions about our range of mirrors or any other Smartech product.

The system in the picture above: Smartech Arizona Mirror



Available at:

### **Smartech Door Systems**

42 Paraweena Drive Truganina Vic 3029