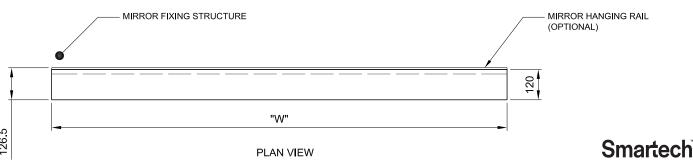

#### **Installation**

Smartech has developed an effortless installation system. We offer an optional wall bracket accessory that makes mounting mirrors a breeze.

The aluminium mounting system allows a rail on the back of the mirror to simply hook over the corresponding wall bracket. Holes are pre-drilled in the wall bracket at 450mm spacings\* and screws are supplied.

\*Please note that standard 450mm spacings are based on standard internal walls of a house. Pre-drilled holes and rail length can be customised depending on the application. Please advise our expert team of engineers to discuss your requirements.