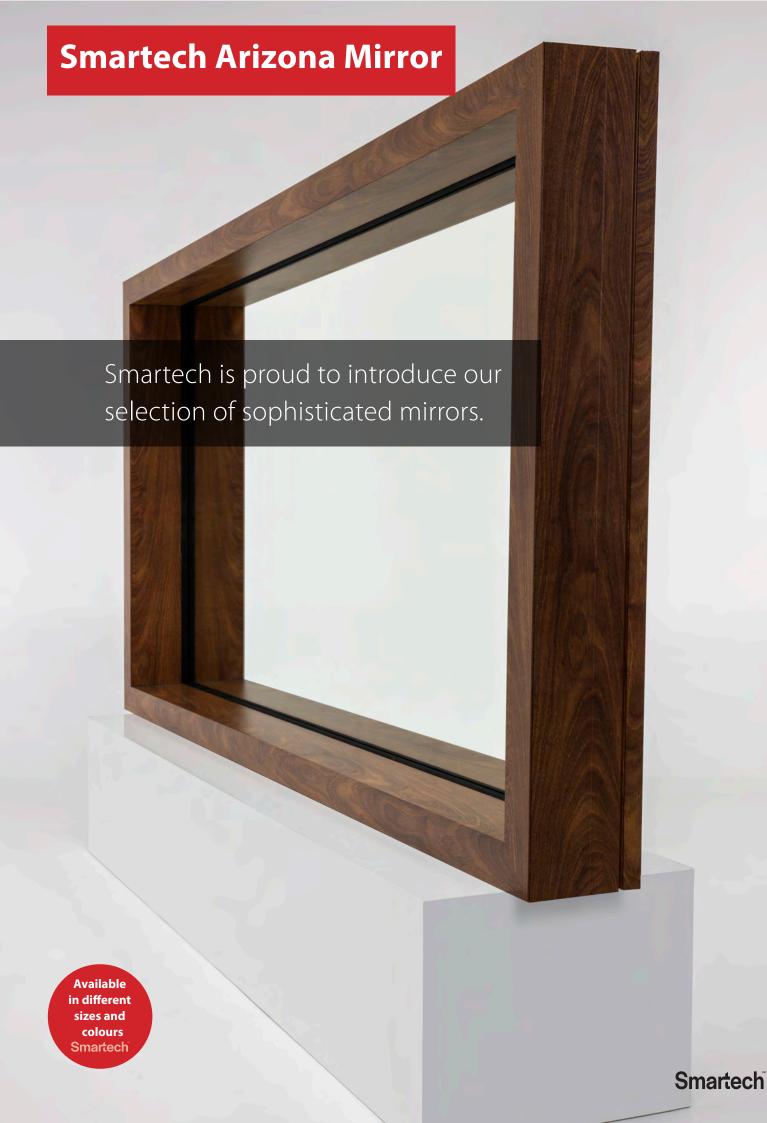

#### **Welcome to Smartech**

Smartech – Creators of vertically moving doors, windows, and walls. Premium-built systems that are fully customized to open spaces that feel just right for you! Now manufacturing premium mirrors that effortlessly augment both indoor and outdoor areas. Create the perfect aura of opulence when decorating your home with Smartech's new Arizona Mirror. The new Arizona Mirror will transform your home or outdoor space and will lend an air of elegance and sophistication to your home. Using only the highest quality of materials sourced from reputable Australian suppliers.

# Smartech Mirror Range

Minimal and contemporary, our design encompasses a sleek frame and gleaming glass that reflects light beautifully across the room. With a collection of classic neutral finishes to choose from, Smartech's mirror range elegantly complements any palette.

Reveal space with a Smartech mirror, the newest addition to enhance your area's aesthetic.

The system in the picture above: Smartech Arizona Mirror

Available at: