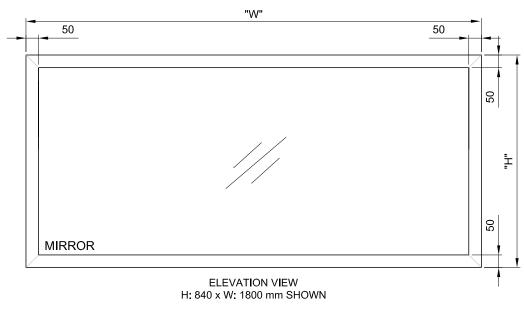

| Size and Weight Specifications |        |        |        |  |  |
|--------------------------------|--------|--------|--------|--|--|
| Height                         | Width  | Depth* | Weight |  |  |
| 840mm                          | 1400mm | 120mm  | 33.5kg |  |  |
| 840mm                          | 1600mm | 120mm  | 38kg   |  |  |
| 840mm                          | 1800mm | 120mm  | 43kg   |  |  |
| 840mm                          | 2000mm | 120mm  | 47.5kg |  |  |
| 1600mm                         | 1400mm | 120mm  | 63kg   |  |  |
| 1600mm                         | 1600mm | 120mm  | 72kg   |  |  |
| 1600mm                         | 1800mm | 120mm  | 81.5kg |  |  |
| 1600mm                         | 2000mm | 120mm  | 90.5kg |  |  |

<sup>\*</sup>Please note that optional wall bracket accessory adds an additional 10mm to total depth of 130mm