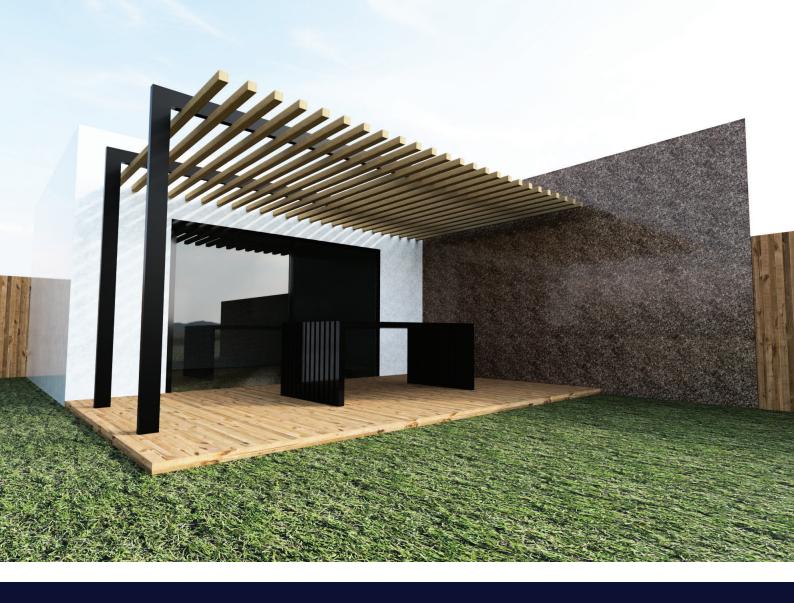

### **ALUMINIUM PERGOLAS**

Pergolas have become a staple of many Australian homes. A pergola extends your living space and adds a lovely enhancement to the outdoor area.

Smartech designed pergolas are designed for longevity, are beautiful and add a true sense of elegance to any deck, yard space or patio.

From our broad range of designs, the aluminium structures can serve many functional purposes including providing relief from the harsh direct sun while still allowing for adequate light penetration and

air circulation of the area. Hence a pergola will create a definite space in your outdoor area to entertain, creating an intermediate between your home and the outside area.

Smartech Pergolas can be fully customised to suit both your needs and budget, hence full flexibility in design allows us to meet the functionality and the look that will meet all your specific requirements thus providing you with the perfect pergola for your outdoor space.