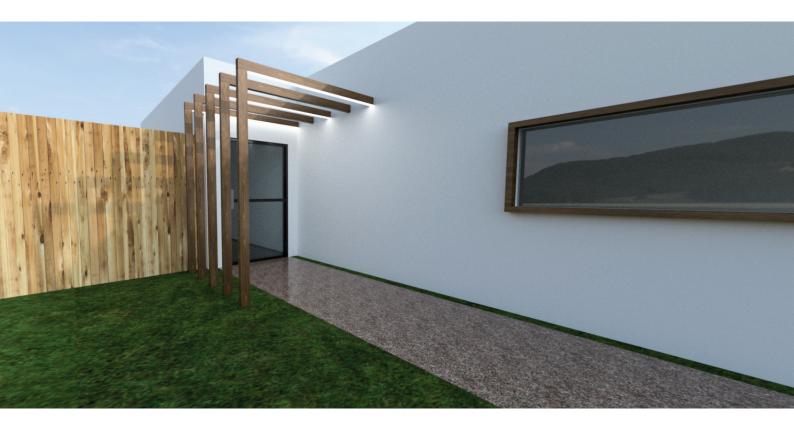

### **ALUMINIUM PERGOLAS**

Pergolas have become a staple of many Australian homes. A pergola extends your living space and adds a lovely enhancement to the outdoor area.

Smartech designed pergolas are designed for longevity, are beautiful and add a true sense of elegance to any deck, yard space or patio.

From our broad range of designs, the aluminium structures can serve many functional purposes including providing relief from the harsh direct sun while still allowing for adequate light penetration and

air circulation of the area. Hence a pergola will create a definite space in your outdoor area to entertain, creating an intermediate between your home and the outside area.

Smartech Pergolas can be fully customised to suit both your needs and budget, hence full flexibility in design allows us to meet the functionality and the look that will meet all your specific requirements thus providing you with the perfect pergola for your outdoor space.