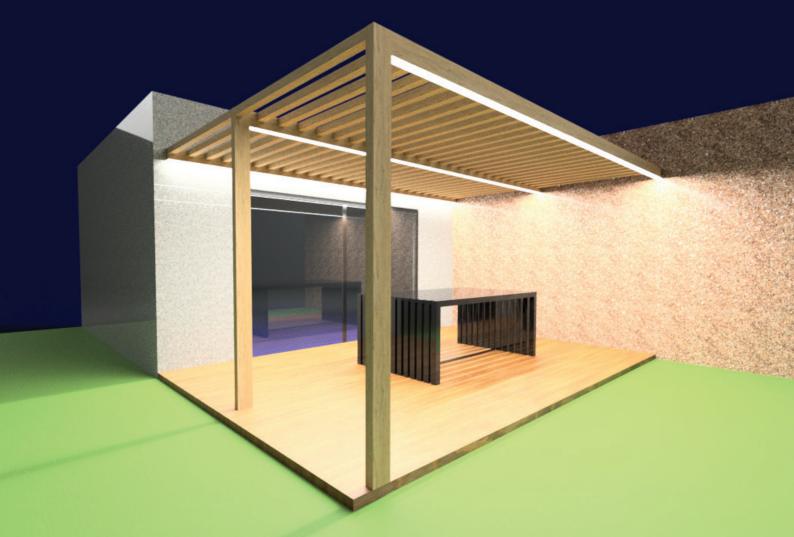

### **ALUMINIUM PERGOLAS**

Pergolas have become a staple of many Australian homes. A pergola extends your living space and adds a lovely enhancement to the outdoor area.

Smartech designed pergolas are designed for longevity, are beautiful and add a true sense of elegance to any deck, yard space or patio.

From our broad range of designs, the aluminium structures can serve many functional purposes including providing relief from the harsh direct sun while still allowing for adequate light penetration and

air circulation of the area. Hence a pergola will create a definite space in your outdoor area to entertain, creating an intermediate between your home and the outside area.

Smartech Pergolas can be fully customised to suit both your needs and budget, hence full flexibility in design allows us to meet the functionality and the look that will meet all your specific requirements thus providing you with the perfect pergola for your outdoor space.