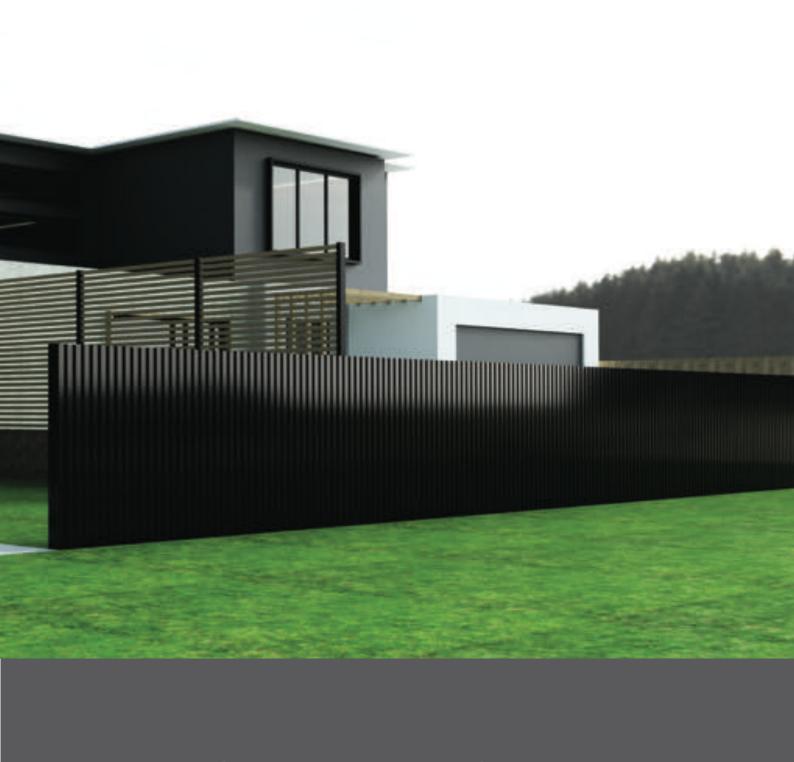

A fence/privacy screen is the perfect way to add a sense of privacy and structure to any outdoor area. They are no longer just to secure space and mark boundaries, but they are now widely used as the edging to frame your garden, highlight your landscape design or as the focal point for your frontage.

The durability and versatility of aluminium, paired with Smartech's engineering allows for an incredibly diverse range of designs for

fences/privacy screens. Our goal is to create innovative designs tailored to meet your specific requirements giving you the fence/privacy that will enhance both the appearance and functionality of your property.

Smartech's range of extrusions allows for endless possibilities, including the ability for two-tone and woodgrain powder coating finishes so you can skip the endless maintenance of dated wooden features.