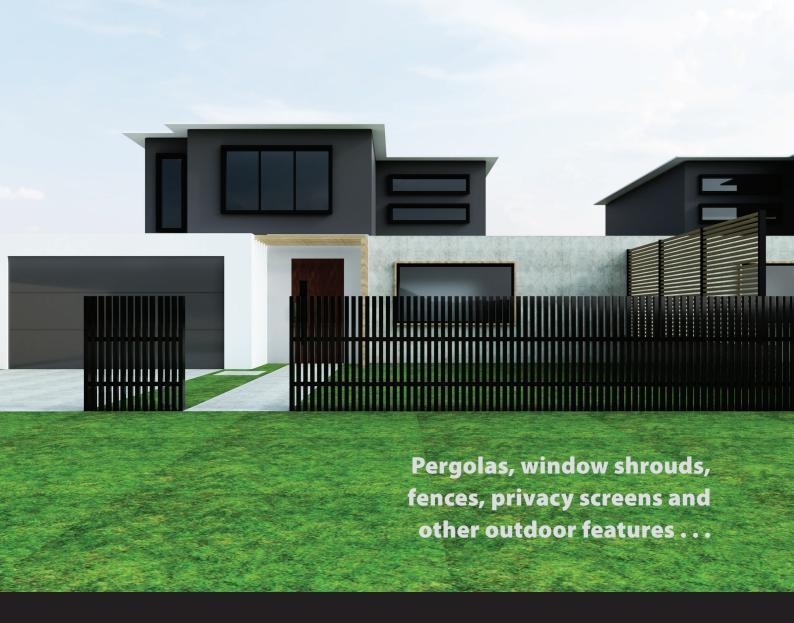

Smartech Landscape Architectural Products provide excellent design solutions for pergolas, window shrouds, fences, privacy screens and other outdoor features . . .

Due to Smartech's unique design, the option for LEDs to be run along the length of certain extrusions as seen in the renders, can create a seamless illumination of your outdoor area while highlighting the definition of your outdoor feature. The extrusions also accommodate the possibility of laser cut screens between battens, to add an even further depth to your design.

A fence/privacy screen is the perfect way to add a sense of privacy and structure to any outdoor area. They are no longer just to secure space and mark boundaries, but they are now widely used as the edging to frame your garden, highlight your landscape design or as the focal point for your frontage.

The durability and versatility of aluminium, paired with Smartech's engineering allows for an incredibly diverse range of designs for

fences/privacy screens. Our goal is to create innovative designs tailored to meet your specific requirements giving you the fence/privacy that will enhance both the appearance and functionality of your property.

Smartech's range of extrusions allows for endless possibilities, including the ability for two-tone and woodgrain powder coating finishes so you can skip the endless maintenance of dated wooden features.