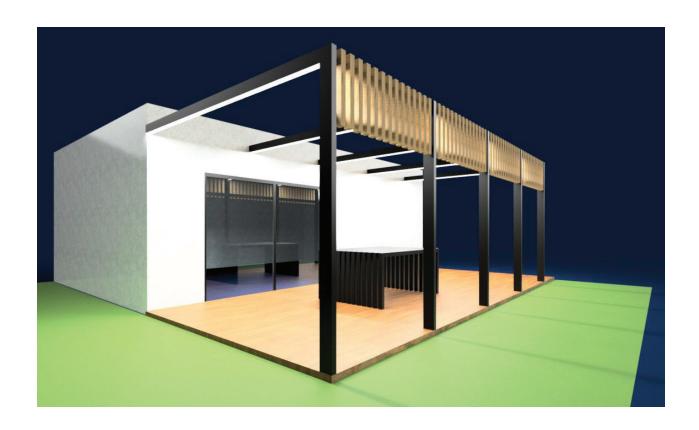

### **ALUMINIUM PERGOLAS**

Pergolas have become a staple of many Australian homes. A pergola extends your living space and adds a lovely enhancement to the outdoor area.

Smartech designed pergolas are designed for longevity, are beautiful and add a true sense of elegance to any deck, yard space or patio.

From our broad range of designs, the aluminium structures can serve many functional purposes including providing relief from the harsh direct sun while still allowing for adequate light penetration and

air circulation of the area. Hence a pergola will create a definite space in your outdoor area to entertain, creating an intermediate between your home and the outside area.

Smartech Pergolas can be fully customised to suit both your needs and budget, hence full flexibility in design allows us to meet the functionality and the look that will meet all your specific requirements thus providing you with the perfect pergola for your outdoor space.