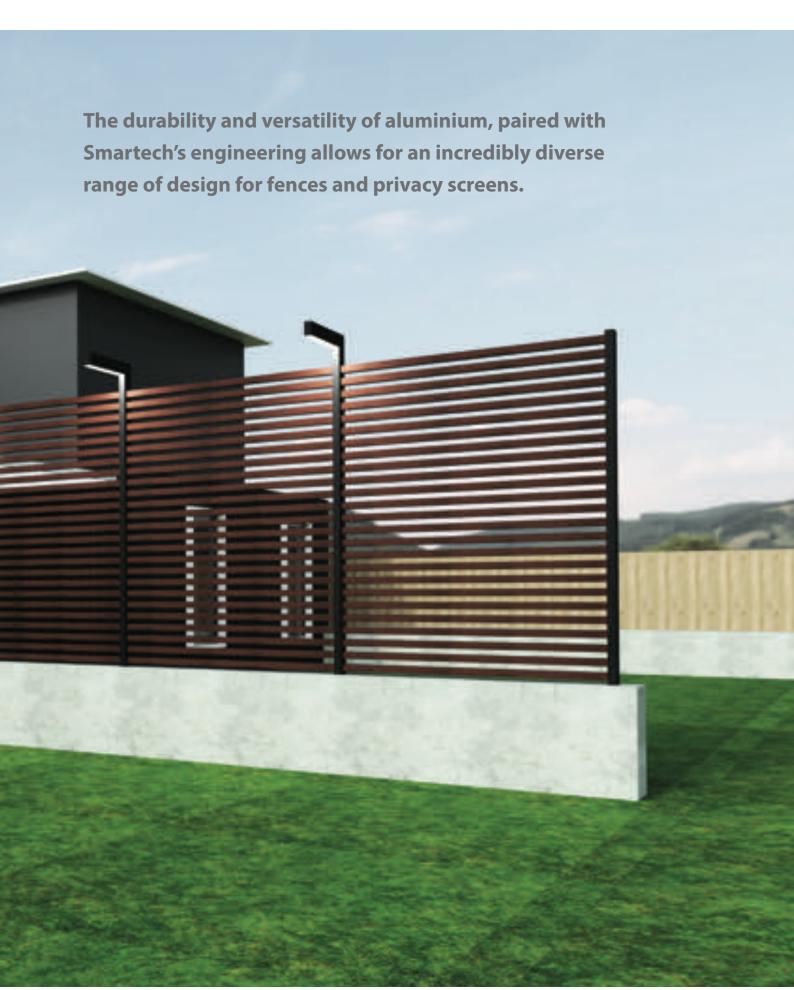

The durability and versatility of aluminium, paired with Smartech's engineering allows for an incredibly diverse range of designs for

fences/privacy screens. Our goal is to create innovative designs tailored to meet your specific requirements giving you the fence/privacy that will enhance both the appearance and functionality of your property.

Smartech's range of extrusions allows for endless possibilities, including the ability for two-tone and woodgrain powder coating finishes so you can skip the endless maintenance of dated wooden features.