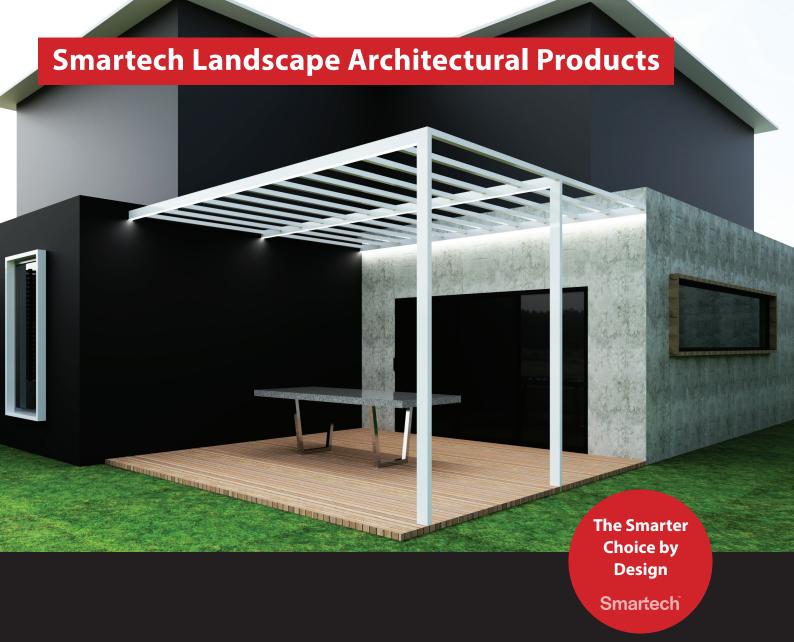

Smartech Landscape Architectural Products provide excellent design solutions for pergolas, window shrouds, fences, privacy screens and other outdoor features . . .

Due to Smartech's unique design, the option for LEDs to be run along the length of certain extrusions as seen in the renders, can create a seamless illumination of your outdoor area while highlighting the definition of your outdoor feature. The extrusions also accommodate the possibility of laser cut screens between battens, to add an even further depth to your design.

### **ALUMINIUM PERGOLAS**

Pergolas have become a staple of many Australian homes. A pergola extends your living space and adds a lovely enhancement to the outdoor area.

Smartech designed pergolas are designed for longevity, are beautiful and add a true sense of elegance to any deck, yard space or patio.

From our broad range of designs, the aluminium structures can serve many functional purposes including providing relief from the harsh direct sun while still allowing for adequate light penetration and