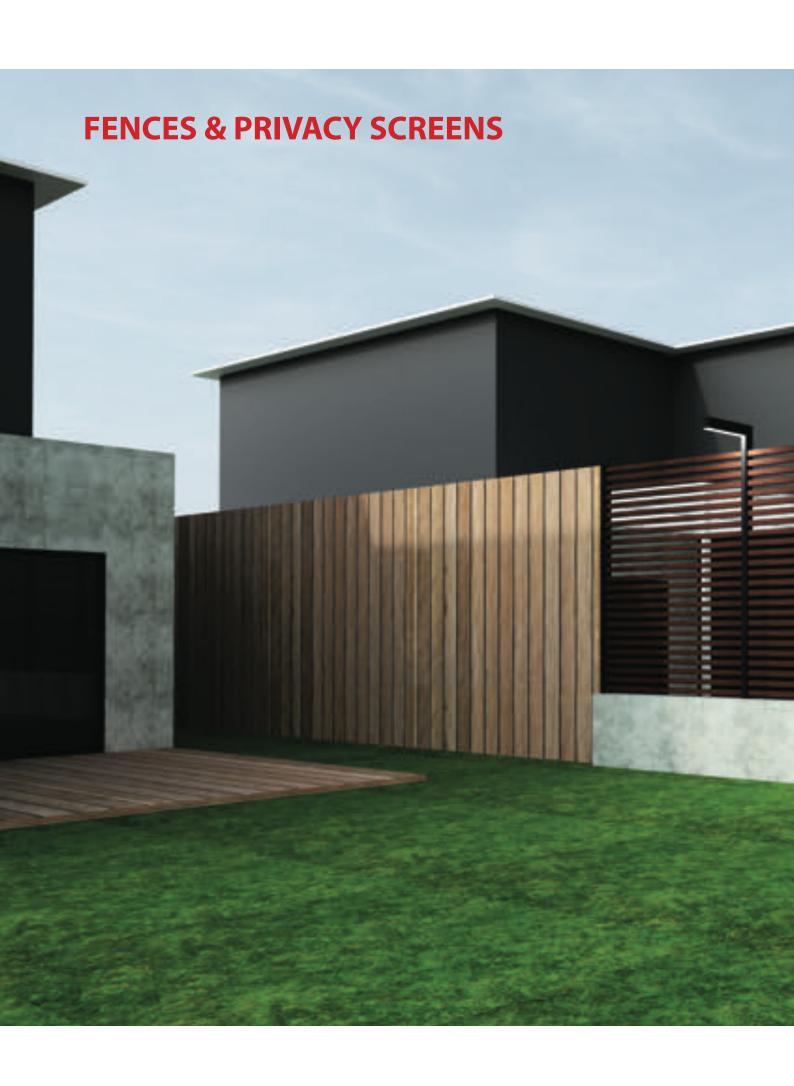

A fence/privacy screen is the perfect way to add a sense of privacy and structure to any outdoor area. They are no longer just to secure space and mark boundaries, but they are now widely used as the edging to frame your garden, highlight your landscape design or as the focal point for your frontage.

The durability and versatility of aluminium, paired with Smartech's engineering allows for an incredibly diverse range of designs for

fences/privacy screens. Our goal is to create innovative designs tailored to meet your specific requirements giving you the fence/privacy that will enhance both the appearance and functionality of your property.