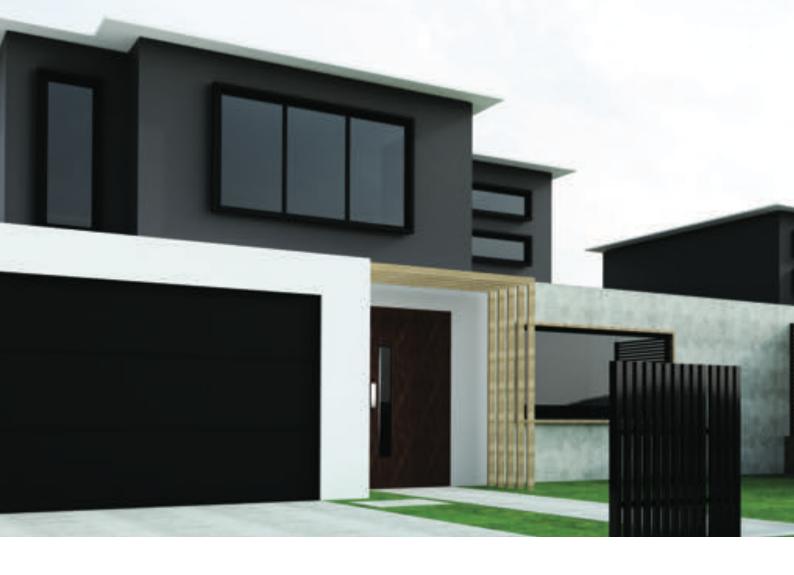

# WINDOW SHROUDS & ALUMINIUM BATTEN FEATURES

At Smartech we are dedicated to improving on the external aesthetics of any window.

With the continuously changing architecture and home design trends, windows and doors have come a long way from being boring to becoming a beautiful stand out feature of your home. Whether you're looking for innovation, elegant craftmanship, or architectural style, you will find it with Smartech's full range of window shrouds and aluminium batten features.

#### Window Shrouds

As you can see on the images, our window shrouds add a whole new look to the standard window by creating depth along with any colour to compliment the modern look of your home. Smartech's extrusion design allows for a two-tone powder coating finish to achieve any desired look.

#### Aluminium Batten Features

If you want to turn a front door into an entrance that makes a statement, aluminium batten features are an ideal solution. They add another level of style, texture, and visual interest to the outside of your home.

The combination of aluminium extrusion and powder coating means that you get a durable product that does not rust, rot, splinter or require any on-going maintenance. The two-tone powder coating finish achieves almost any desired look including authentic looking rust and wood-grain designs.

You can also highlight your statement feature even further with optional LED lights along the length of certain extrusions as shown in the image.

Available at: