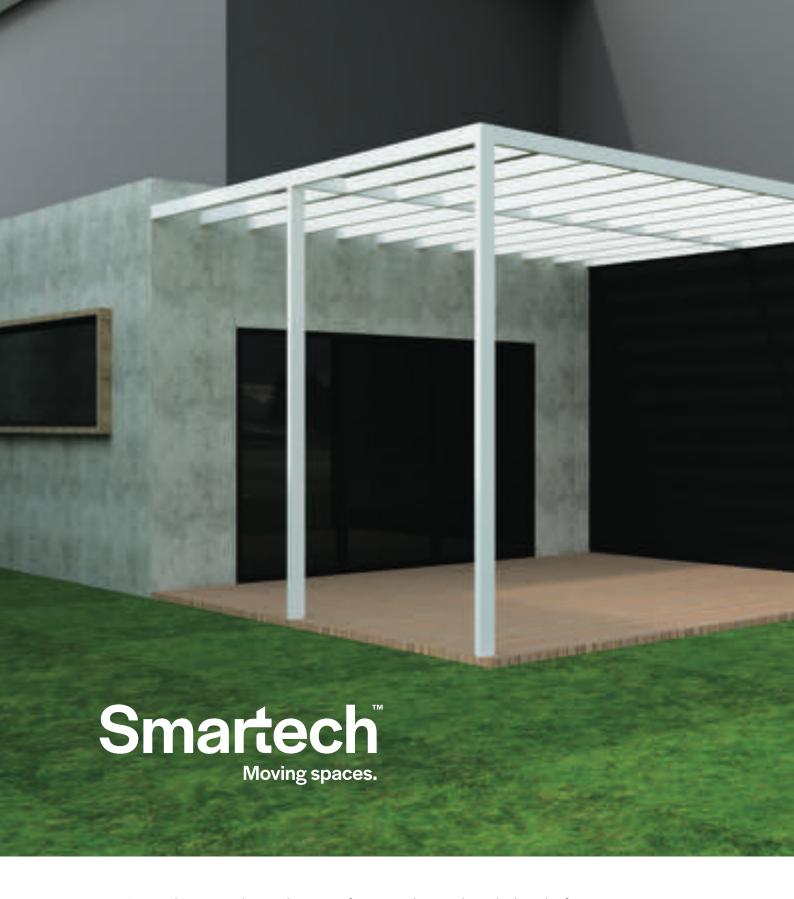

### **ALUMINIUM PERGOLAS**

Pergolas have become a staple of many Australian homes. A pergola extends your living space and adds a lovely enhancement to the outdoor area.

Smartech designed pergolas are designed for longevity, are beautiful and add a true sense of elegance to any deck, yard space or patio.

From our broad range of designs, the aluminium structures can serve many functional purposes including providing relief from the harsh direct sun while still allowing for adequate light penetration and

air circulation of the area. Hence a pergola will create a definite space in your outdoor area to entertain, creating an intermediate between your home and the outside area.

Smartech Pergolas can be fully customised to suit both your needs and budget, hence full flexibility in design allows us to meet the functionality and the look that will meet all your specific requirements thus providing you with the perfect pergola for your outdoor space.