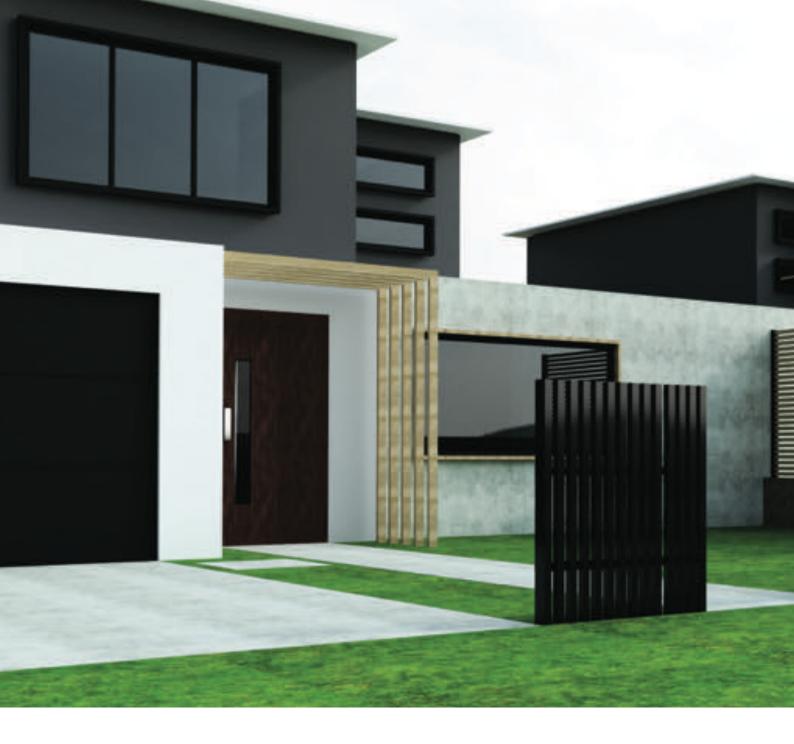

# WINDOW SHROUDS & ALUMINIUM BATTEN FEATURES

At Smartech we are dedicated to improving on the external aesthetics of any window.

With the continuously changing architecture and home design trends, windows and doors have come a long way from being boring to becoming a beautiful stand out feature of your home. Whether you're looking for innovation, elegant craftmanship, or architectural style, you will find it with Smartech's full range of window shrouds and aluminium batten features.

#### Window Shrouds

As you can see on the images, our window shrouds add a whole new look to the standard window by creating depth along with any colour to compliment the modern look of your home. Smartech's extrusion design allows for a two-tone powder coating finish to achieve any desired look.

#### Aluminium Batten Features

If you want to turn a front door into an entrance that makes a statement, aluminium batten features are an ideal solution. They add another level of style, texture, and visual interest to the outside of your home.

The combination of aluminium extrusion and powder coating means that you get a durable product that does not rust, rot, splinter or require any on-going maintenance. The two-tone powder coating finish achieves almost any desired look including authentic looking rust and wood-grain designs.

You can also highlight your statement feature even further with optional LED lights along the length of certain extrusions as shown in the image.

Available at: