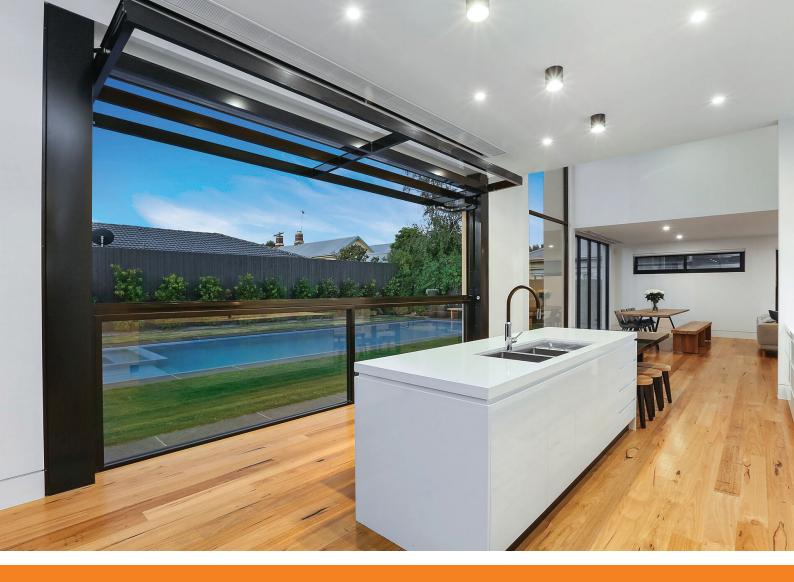

# **INNOVATIVE DESIGNS – Smart-Tilt Window**

SMART-TILT WINDOW SYSTEM WITH A FIXED WINDOW BELOW

Enabling open-plan by creating a large contemporary tilt window system, Smartech Door Systems was engaged by Signature Homes Geelong to look at the different options for the home owner and careful considerations was planned out to create a fixed window below and have the innovative Tilt Window above.

This allowed the connection of the kitchen to the backyard and to maintain overlooking to the large swimming pool and outdoor landscape. Smartech Door systems is proud with the final results that the builder had won awards for being