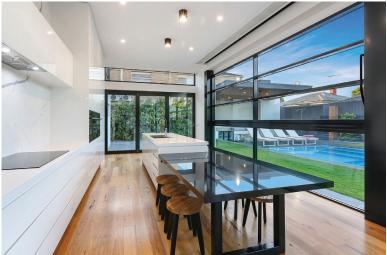

# **INNOVATIVE DESIGNS – Smart-Tilt Window**

SMART-TILT WINDOW SYSTEM WITH A FIXED WINDOW BELOW

Enabling open-plan by creating a large contemporary tilt window system, Smartech Door Systems was engaged by Signature Homes Geelong to look at the different options for the home owner and careful considerations was planned out to create a fixed window below and have the innovative Tilt Window above.

This allowed the connection of the kitchen to the backyard and to maintain overlooking to the large swimming pool and outdoor landscape. Smartech Door systems is proud with the final results that the builder had won awards for being