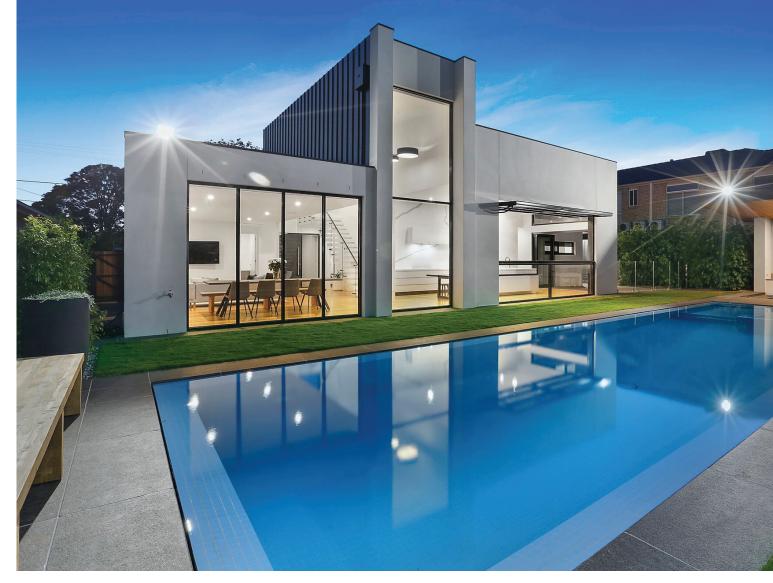

This allowed the connection of the kitchen to the backyard and to maintain overlooking to the large swimming pool and outdoor landscape. Smartech Door systems is proud with the final results that the builder had won awards for being